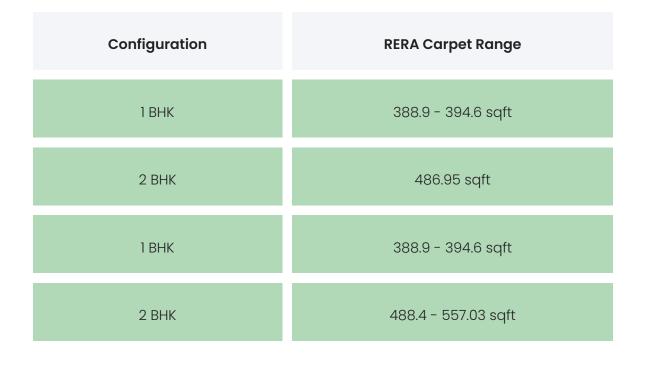

### **PROJECT & AMENITIES**

| Time Line                     | Size       | Typography  |  |
|-------------------------------|------------|-------------|--|
| Completed on 31st March, 2019 | 10270 Sqmt | 1 ВНК,2 ВНК |  |