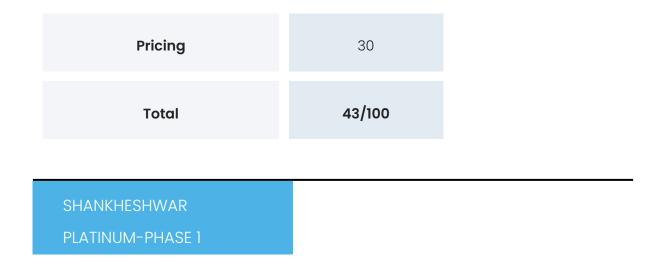

### PROJECT PROPSCORE

Propscience uses a unique and highly proprietary algorithm to arrive at Propscores for every project it covers. This score is calculated out of 100 points. Through our detailed research we gather over 500 data points of information about each project. These data points are broken down into categories (mentioned below). An individual score is arrived at for each category and then a combined project Propscore is given. The purpose of the Propscore is to help you evaluate the distinct value you can hope to derive from each aspect of the project.

| Category          | Score |
|-------------------|-------|
| Place             | 55    |
| Connectivity      | 38    |
| Infrastructure    | 52    |
| Local Environment | 30    |
| Land & Approvals  | 44    |
| Project           | 68    |
| People            | 39    |
| Amenities         | 36    |
| Building          | 53    |
| Layout            | 38    |
| Interiors         | 30    |